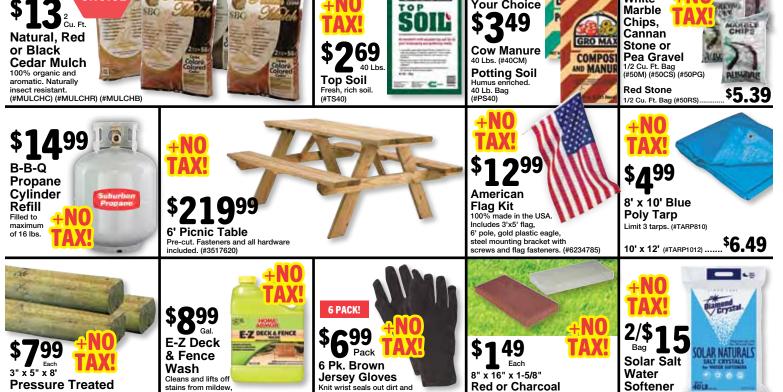

provides a secure fit. Large. (#5915681)

Landscape Timbers

algae and fungus.

(#6751556)

Patio Block

(#9R) (#9C) Colors vary per store.

40 lb. bag. (#40SS)

DELHI Route 10 607.746.2386