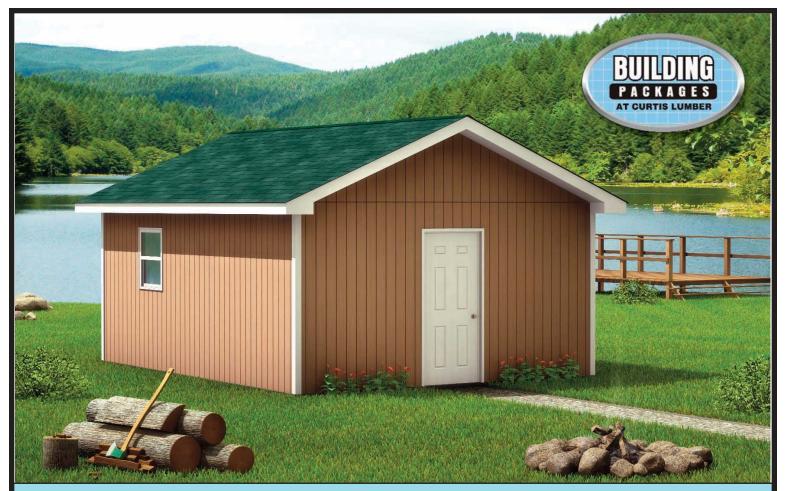

## 20' x 16' T1-11 SPORTS CABIN CAMP

## Package Includes:

- All Framing Lumber For 2x4 Construction
- Rake, Fascia, Trim and Soffit
- Roof Trusses and Bracing
- 2 White Vinyl Windows
- 6 Panel Insulated Steel Entry Door
- 1/2" OSB Roof Sheating
- Lifetime Warranty Owens-Corning Fiberglass
  Roofing Shingles, Felt & Accessories
- All Nails & Finishing Hardware
- T1-11 Siding and Accessories
- No Floor Must be built on slab

\*Shown above with optional pre-painted T1-11 siding in beige.