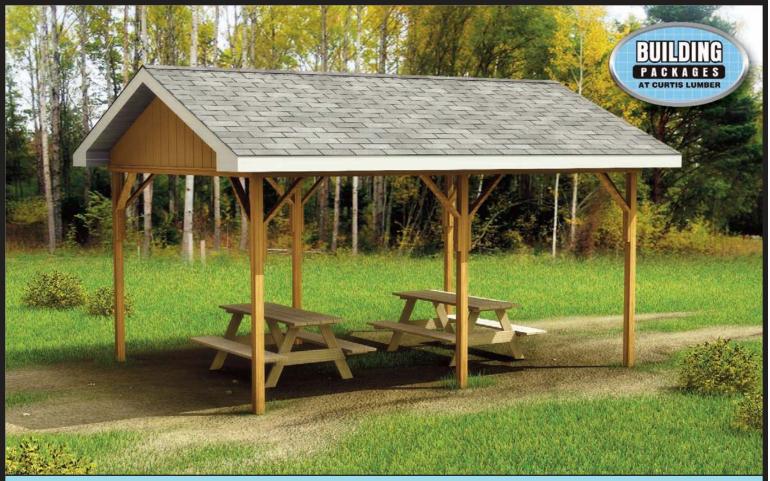

## 12' x 16' OPEN PAVILION

## Package Includes:

- All Framing Lumber and Accessories
- 2x12 Headers
- 4x4 Treated Posts
- Vinyl Fascia and Aluminum Soffit
- Roof Trusses and Bracing
- 5/8" CDX Plywood Roof Sheathing
- Metal Siding in Gable Ends
- Lifetime Warranty Owens-Corning Fiberglass Roof Shingles, Felt and Accessories
- All Nails and Finishing Hardware

\*Shown with optional T1-11 in gable ends.